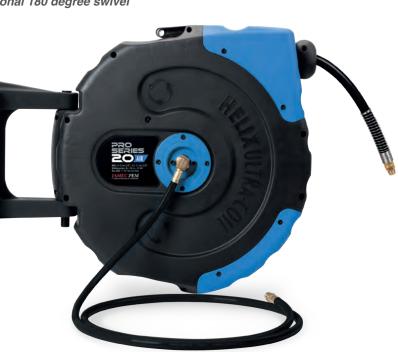

## **PRO SERIES HOSE REEL 20M WITH EXTREME HOSE**

- High impact tough and durable polypropylene construction
- Fully enclosed weather resistant and UV stabilised outer case protects the hose and inner drum assembly against dirt and other contaminants
- Auto lock and rewind mechanism provides positive hose latching every full revolution of the hose drum
- 2 metre length leader hose with quality brass fittings included as standard
- Heavy duty mounting bracket with fixed in-line or optional 180 degree swivel mount is suitable for wall or overhead mounting
- Adjustable hose stopper
- Brass fittings

| Part No.              | 58.2089                         |
|-----------------------|---------------------------------|
| Hose length           | 20 m                            |
| Hose I.D.             | 9.2 mm, 3/8 "                   |
| Hose O.D.             | 15.2 mm                         |
| Hose material         | Blended rubber & PVC            |
| Leader hose length    | 2 m with 1/4 " BSP male fitting |
| Reel/Case type        | Retractable / polypropylene     |
| Auto lock/auto rewind | Yes                             |
| Max. working pressure | 300 p.s.i, 2068 kPa             |
| Fitting size          | 1/4 " BSP male brass swivel     |
| Bracket               | 180° Pivoting                   |
| Weight                | 8.5 kg                          |
| Case dimensions       | 440 L x 210 W x 400 H mm        |
| Application           | Air                             |