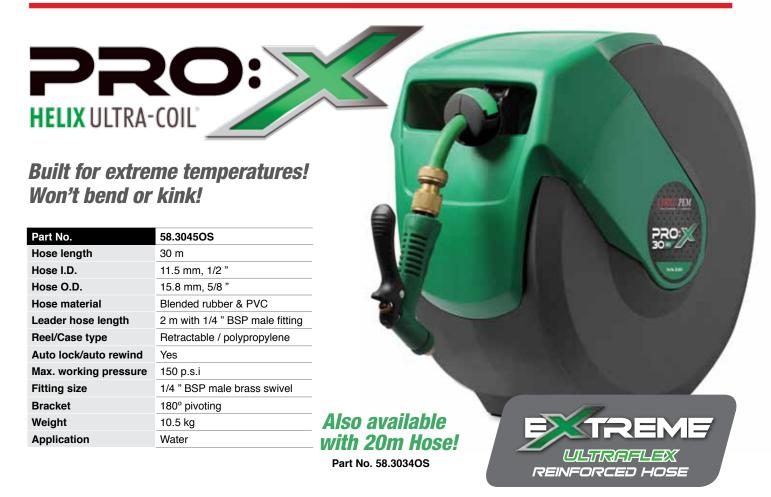

## Built for extreme temperatures! Won't bend or kink!

| Part No.              | 58.3023OS                       |
|-----------------------|---------------------------------|
| Hose length           | 30 m                            |
| Hose I.D.             | 9.2 mm, 3/8 "                   |
| Hose O.D.             | 15.2 mm                         |
| Hose material         | Blended rubber & PVC            |
| Leader hose length    | 2 m with 1/4 " BSP male fitting |
| Reel/Case type        | Retractable / polypropylene     |
| Auto lock/auto rewind | Yes                             |
| Max. working pressure | 300 p.s.i, 2068 kPa             |
| Fitting size          | 1/4 " BSP male brass swivel     |
| Bracket               | 180° pivoting                   |
| Weight                | 10.5 kg                         |
| Application           | Air                             |